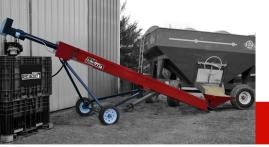

# REDJACKET ELECTRIC GRAIN ROASTERS

## Cost to operate:

≈ \$14/Ton at \$0.12/kwhr

Attachments & Accessories
Available

Designed & Manufactured in Kansas 1 Year Machine Parts Warranty