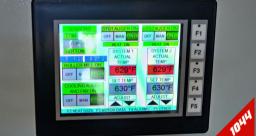

#### **2 Control Panel Options:**

Model **2042** — Basic —

- Manual Control - Wall Mounted (UL/CUL-508A)

Digital Thermostat Digital Amperage Meter Digital Hour Meter

Model **2044** —Advanced—

- PLC Control - Wall Mounted (UL/CUL-508A)

User Friendly Touch Screen
2 Independently Controlled Heating Zones
Variable Speed Auger Control
KW Usage Data Logger