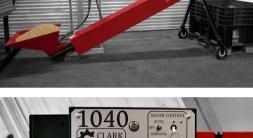

# **3 Control Panel Options:**

Model *1040* Standard -

Model *1042* 

Basic

Model *1044* 

Advanced —

- Manual Control Machine Mounted **Digital Thermostat**
- Manual Control Wall Mounted (UL/CUL-508A) Digital Thermostat, Amerage Meter, & Hour Meter
- PLC Control Wall Mounted (UL/CUL-508A) User Friendly Touch Screen 2 Independently Controlled Heating Zones Variable Speed Auger Control KW Usage Data Logger **Advantages:**