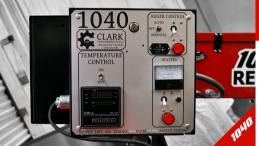

# **3 Control Panel Options:**

Model *1040* Standard -

Model *1042* 

Basic

Model *1044* 

Advanced —

- Manual Control Machine Mounted **Digital Thermostat**
- Manual Control Wall Mounted (UL/CUL-508A) Digital Thermostat, Amerage Meter, & Hour Meter
- PLC Control Wall Mounted (UL/CUL-508A) User Friendly Touch Screen 2 Independently Controlled Heating Zones Variable Speed Auger Control KW Usage Data Logger **Advantages:**