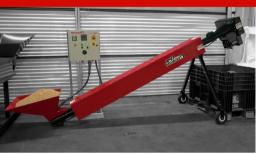

# REDJACKET **ELECTRIC GRAIN ROASTERS**

## All Electric - 240V, Single Phase Fully Automatic Continuous Flow for around-the-clock roasting Empty Supply Automatic Shutdown Auger Overload Protection · Automatic Under Heat and Overheat Protection Quality Components, Heavy Gauge Steel, Durable Powder Coating