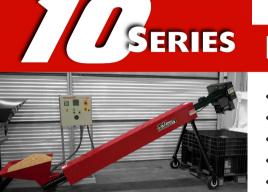

# REDJACKET **ELECTRIC GRAIN ROASTERS**

# **3 Control Panel Options:**

Model *1040* Standard -

Model *1042* 

Basic

Model *1044* 

Advanced —

- Manual Control Machine Mounted **Digital Thermostat**
- Manual Control Wall Mounted (UL/CUL-508A) Digital Thermostat, Amerage Meter, & Hour Meter
- PLC Control Wall Mounted (UL/CUL-508A) User Friendly Touch Screen 2 Independently Controlled Heating Zones Variable Speed Auger Control KW Usage Data Logger **Advantages:**